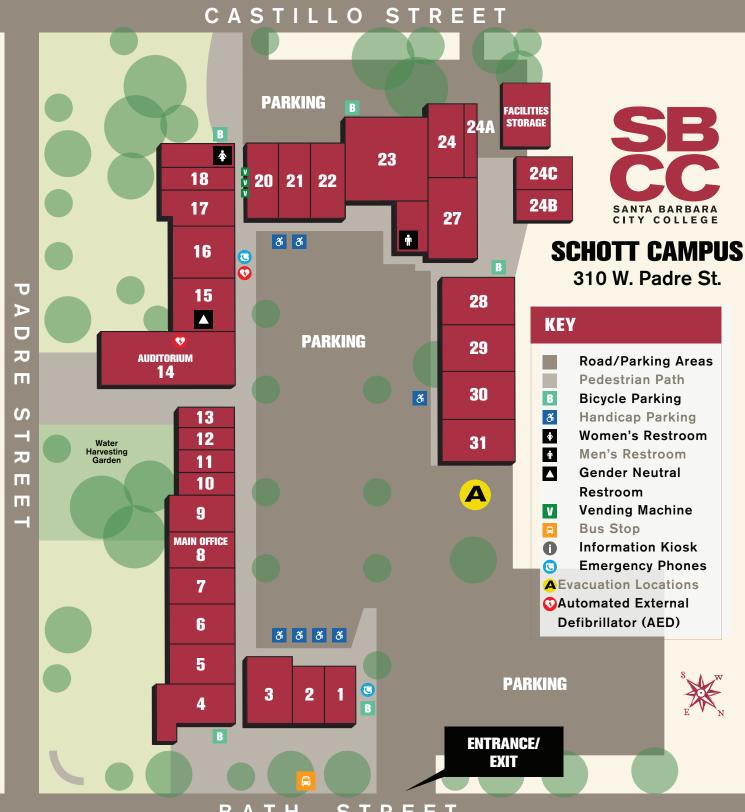

## BATH STREET

| DESTINATION                                                                                          | ROOM                |
|------------------------------------------------------------------------------------------------------|---------------------|
| Adult High School/GED Auditorium, James Tannahill Ceramics Lab Classroom 3, 5, 6, 20, 22, 23, 28, 29 | 16<br>14<br>, 24A-C |
| Computer Lab (PC)                                                                                    | 17                  |

| DESTINATION                                                                                                         | ROOM                           |
|---------------------------------------------------------------------------------------------------------------------|--------------------------------|
| Culinary Arts Lab Dual Enrollment Programs Main Office Staff Offices 1, 4, 7, 9, 10, 11, 12, 13, 1 Student Services | 27<br>7<br>8<br>5, 18, 21<br>2 |