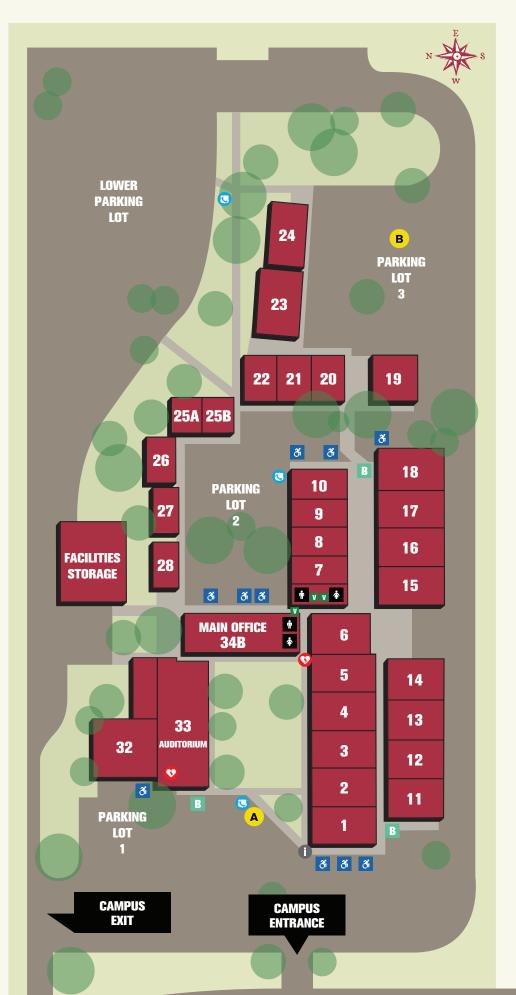

## **WAKE CAMPUS**

300 N. Turnpike Rd.

## **KEY**

- Road/Parking Areas
- Pedestrian Path
- **B** Bicycle Parking
- **5** Handicap Parking
- ♦ Women's Restroom
- Men's Restroom
- Vending Machine
- Information Kiosk
- © Emergency Phones
- X Evacuation Locations
- Automated External Defibrillator (AED)

| DESTINATION                                                                                     | ROOM                              |
|-------------------------------------------------------------------------------------------------|-----------------------------------|
| Adult Education<br>Block Grant (AEBG)<br>Adult High School/GED<br>Art Studios                   | 2<br>19<br>7, 8,<br>9, 11,        |
| Auditorium, Harold Thornton<br>Bilingual GED<br>Carpentry/Wood Shop                             | 18, 32<br>33<br>21<br>10          |
| CASAS/English as a Second<br>Language (ESL)<br>Citizenship Offices<br>Classrooms                | 12<br>22<br>9, 13,<br>14, 18,     |
| Computer Lab (MAC) Computer Lab (PC)                                                            | 26, 27,<br>28<br>3<br>4, 5        |
| Computer Lab (Bilingual) Community Education Center Construction Technology English as a Second | 6<br>22<br>23, 24                 |
| Language (ESL)/CASAS Learning Center Main Office Staff Offices                                  | 12<br>19<br>34B<br>1, 25A,<br>25B |